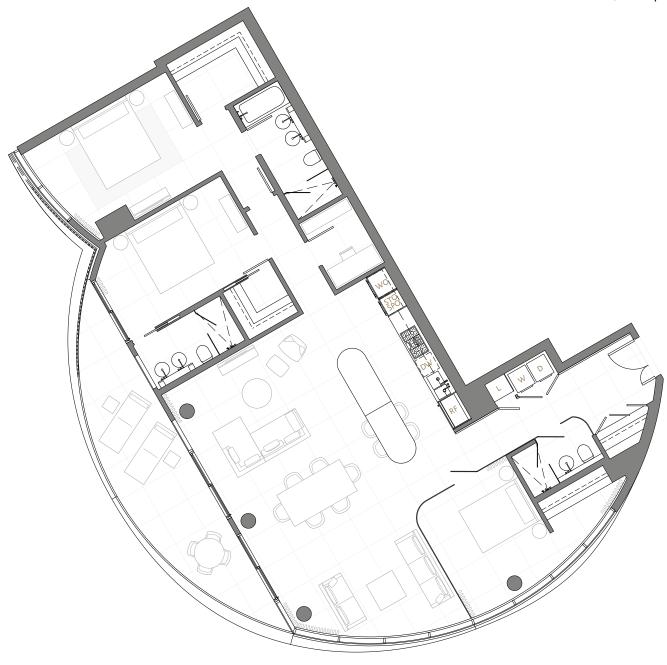

## ESTATE 02

The Butterfly

Three Bedroom, Family & Atelier 2,220 square feet

40<sup>th</sup> to 52<sup>nd</sup> Floors (K) North

DIMENSIONS, SIZES, SPECIFICATIONS, LAYOUTS AND MATERIALS ARE APPROXIMATE ONLY AND SUBJECT TO CHANGE WITHOUT NOTICE. INTERIOR SQUARE FOOTAGE IS COMBINED WITH BALCONY SQUARE FOOTAGE AND INCLUDED IN TOTAL ADVERTISED SQUARE FOOTAGE OF THE HOMES. EXTERIOR WALLS AND GLAZING, BALCONY CONFIGURATIONS, FASCIA, GUARDRAILS, SCREENS AND FAÇADE PANEL LOCATIONS ARE APPROXIMATE AND VARY IN AREA AND EXTENT DEPENDING ON THE HOME. PLEASE ASK SALES REPRESENTATIVE FOR DETAILS. E.G. O. E.