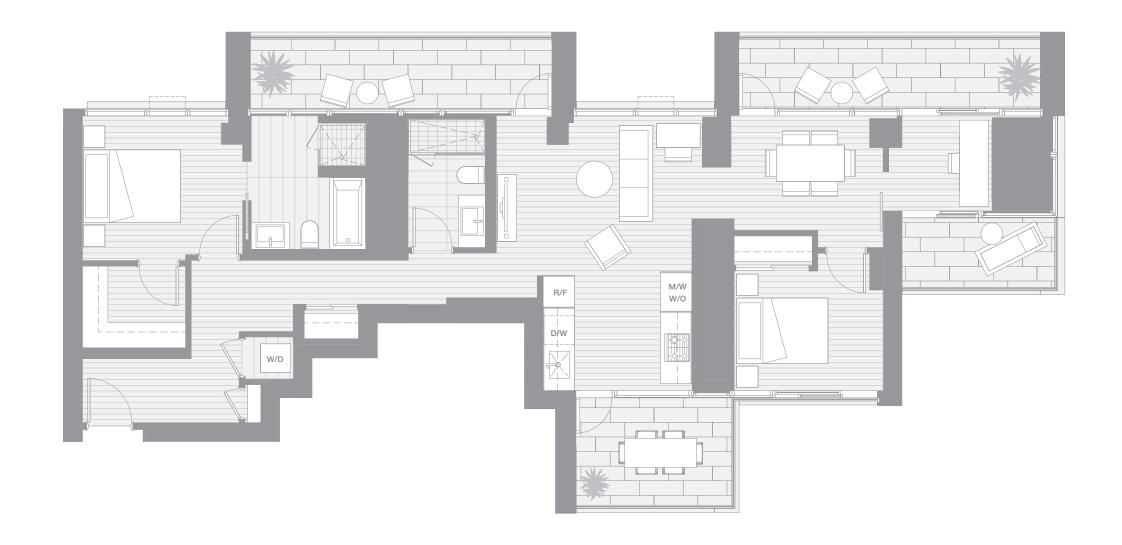

## TWO BEDROOM & ATELIER

## TOTAL LIVING 1571 SQ FT

Indoor Living 1171 sq ft Outdoor Living 400 sq ft

This truly unique corner home offers four balconies, comprising a quarter of the generous living space, and eastern and western exposures maximizing natural light throughout the home. The master suite is a tranquil escape, complete with a walk-in closet and well-appointed four-piece ensuite, opening to the water-facing terrace. A glassed-in atelier provides the perfect light-filled office space or reading nook.