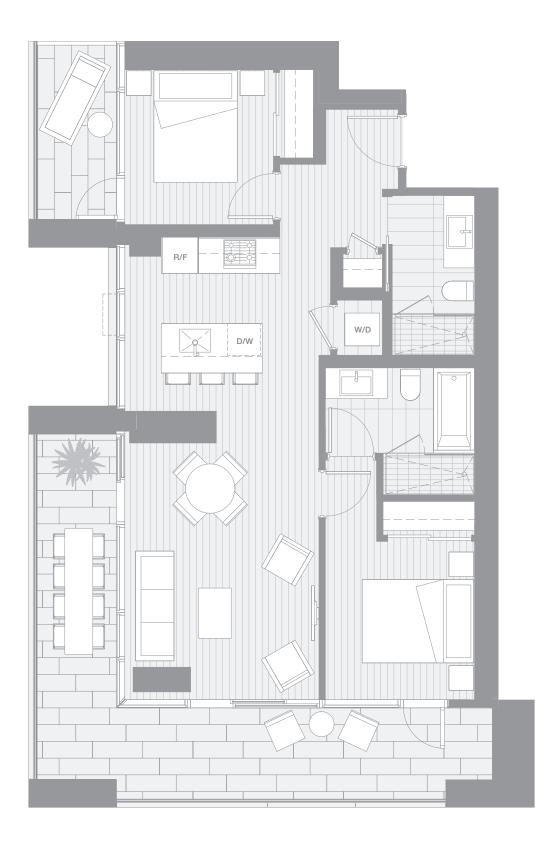

## TWO BEDROOM

## **TOTAL LIVING 1190 SQ FT**

Indoor Living 853 sq ft Outdoor Living 337 sq ft

This inviting corner home features two terraces offering 331 square feet of outdoor living-- a full third of the total living space. A tranquil master bedroom complete with four-piece ensuite opens onto the south-facing area of the expansive wraparound terrace, while the adjoining living, dining, and kitchen area orients to both directions with views of May and Lorne Brown Park. The second bedroom enjoys a private west-facing terrace.