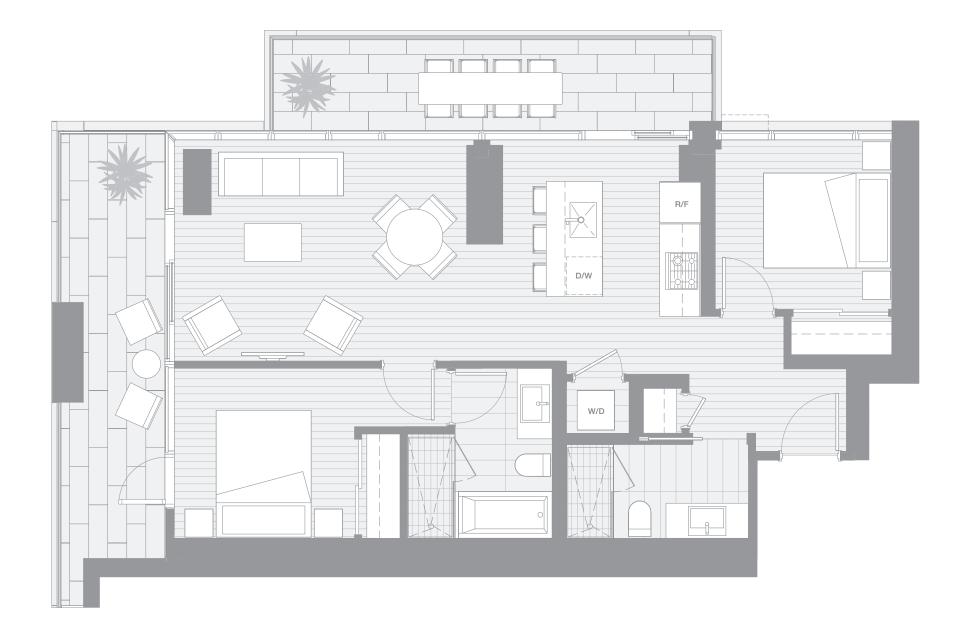

## TWO BEDROOM

## **TOTAL LIVING 1128 SQ FT**

Indoor Living 851 sq ft
Outdoor Living 277 sq ft

This inviting corner abode features both west- and south-facing terraces, offering 269 square feet of private outdoor living for your enjoyment. A serene master bedroom complete with four-piece ensuite opens onto the south terrace, while the adjoining living, dining, and kitchen area opens onto both terraces with views of May and Lorne Brown Park. The stylish design and floor-to-ceiling glazing seamlessly blends the indoor and outdoor environments.