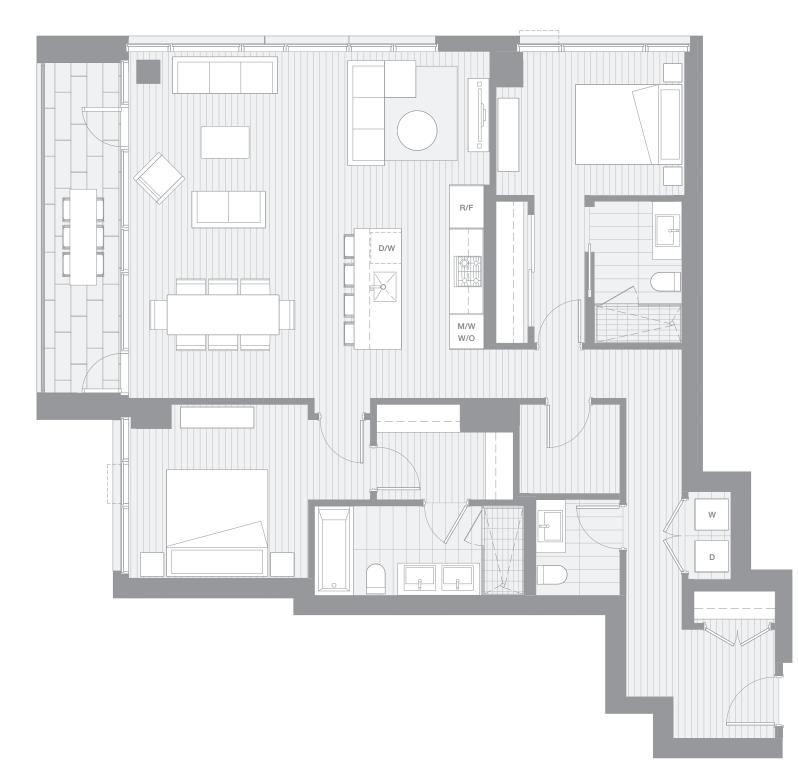

#### TWO BEDROOM & FAMILY ROOM

TOTAL LIVING 1457 SQ FT

Indoor Living 1331 sq ft Outdoor Living 126 sq ft

This fabulous corner home boasts views of English Bay, Point Grey, and Stanley Park. A west-facing terrace embraces the open-concept living, dining, kitchen, and family area, making it the perfect place for sunset entertaining. The luxurious master bedroom with fivepiece ensuite offers a private retreat.