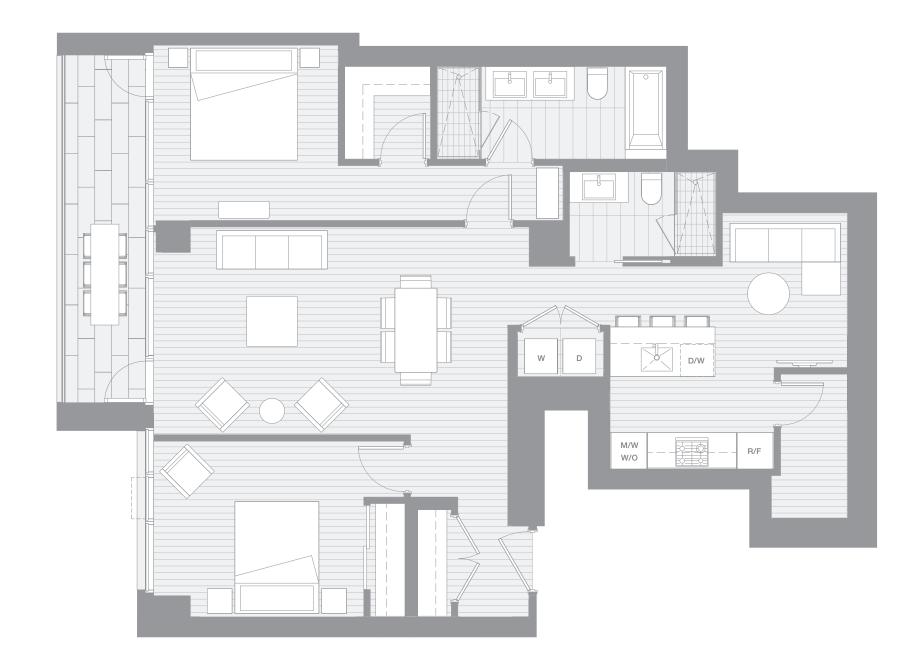

## ONE BEDROOM

## TOTAL LIVING 1288 SQ FT

Indoor Living 1162 sq ft Outdoor Living 126 sq ft

This well-appointed residence feels like a luxurious home in the sky, with three distinct areas. The kitchen and family area create a space perfect for intimate gatherings, while the master bedroom provides a tranquil retreat complete with five-piece ensuite and walk-in closet. The open-concept living and dining area shares access with the master suite to a generous west-facing balcony, taking in views of Point Grey, English Bay, and Stanley Park.

westbank

4605
ONE BEDROOM

ANCOUVE HOUSE