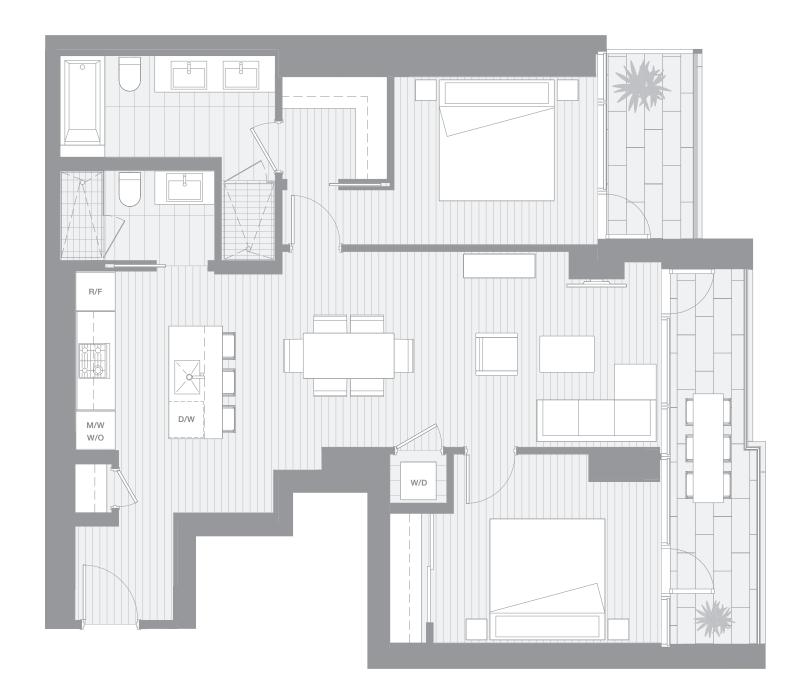

### TWO BEDROOM

### TOTAL LIVING 1171 SQ FT

Indoor Living 1008 sq ft Outdoor Living 163 sq ft

This spectacular home offers views of the city, False Creek, and Mount Baker. Morning light fills the interior space from two generous copper-clad balconies and floor-to-ceiling glazing. One balcony embraces the living area and second bedroom, while the master bedroom with ensuite and walk-in closet enjoys a private terrace.