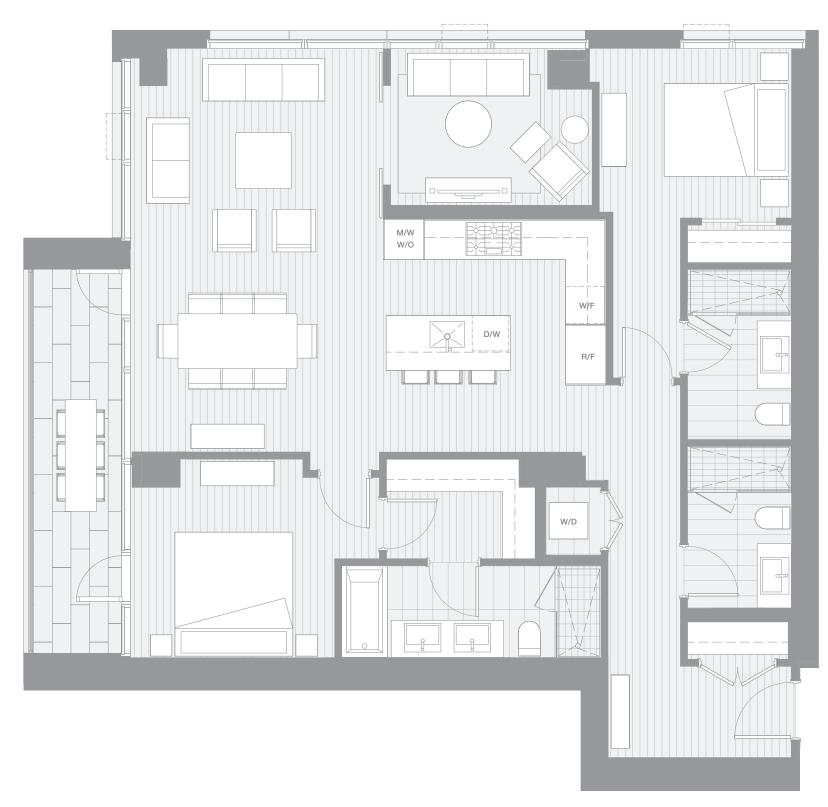

## TWO BEDROOM & FAMILY ROOM

## TOTAL LIVING 1406 SQ FT

Indoor Living 1280 sq ft Outdoor Living 126 sq ft

This magnificent corner home features a welcoming gallery foyer that is the perfect place to display art and mementos. The kitchen and dining area opens onto a generous copper-clad terrace with views of English Bay, Point Grey, and Stanley Park. The master bedroom is designed to be an idyllic retreat with five-piece ensuite, walk-in closet, and private terrace access. Just off the living room, the family room is ideal for intimate gatherings and city views.