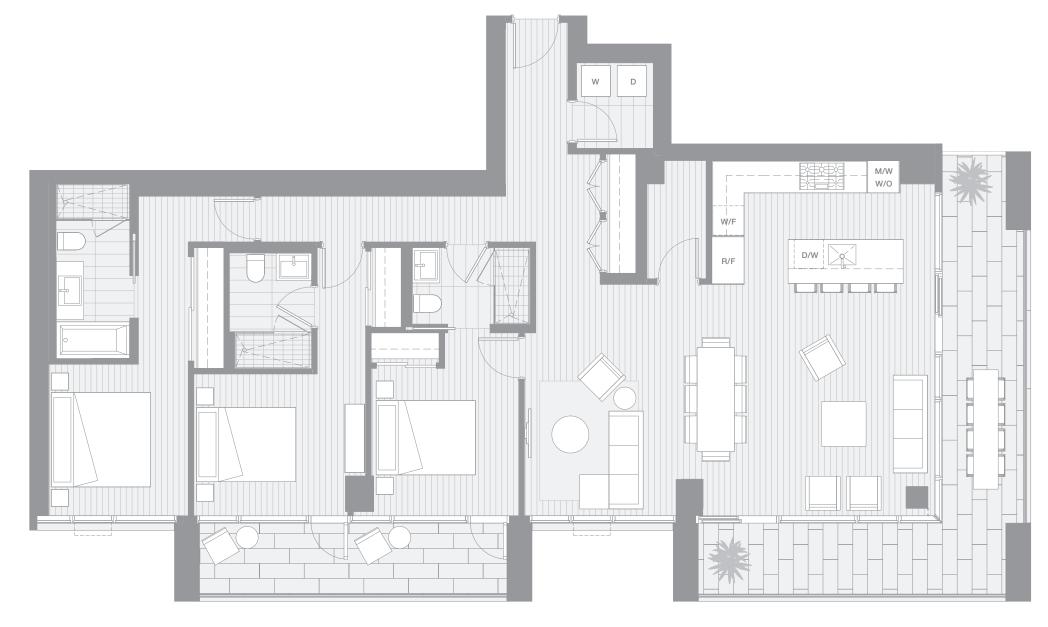

## ARCHITECT SERIES 3903

## THREE BEDROOM & FAMILY ROOM

## TOTAL LIVING 1969 SQ FT

Indoor Living 1570 sq ft Outdoor Living 399 sq ft

This palatial corner home embodies all the comforts of an oasis in the sky. A long gallery entrance foyer is the perfect place to display art, while a master bedroom with four-piece ensuite is sequestered for privacy. Two bedrooms enjoy a private west-facing terrace. A wrap-around west and south-facing terrace embraces the living and dining area allowing for panoramic views of Stanley Park, English Bay, Point Grey and Granville Island.