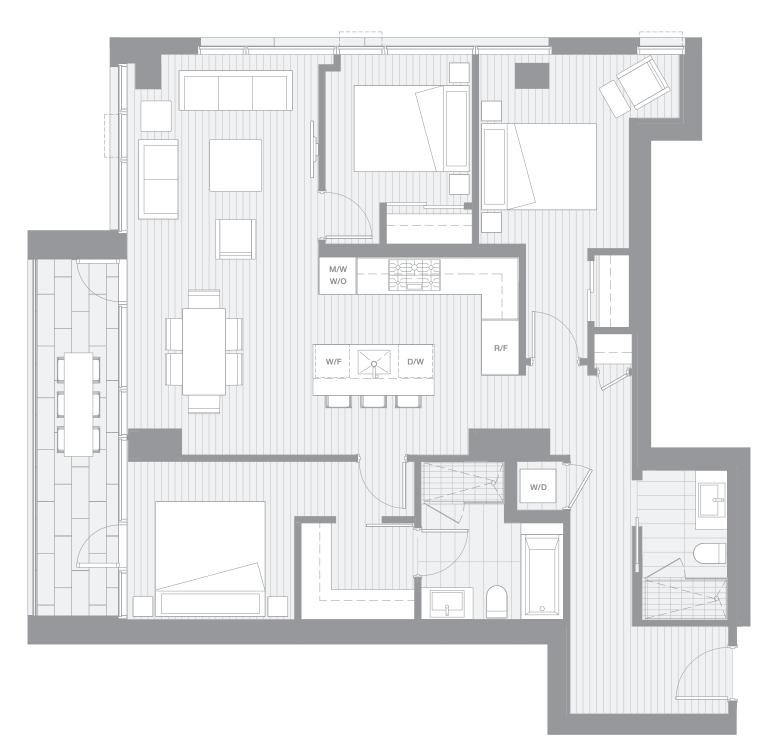

### THREE BEDROOM

TOTAL LIVING 1256 SQ FT

Indoor Living 1130 sq ft Outdoor Living 126 sq ft

This grand corner home boasts a gallery foyer perfect for displaying art. Enjoy views of English Bay from the open living, dining, and kitchen area, as well as the master bedroom, which provides access to the generous copper-clad balcony along with the dining area.

# 3506 THREE BEDROOM