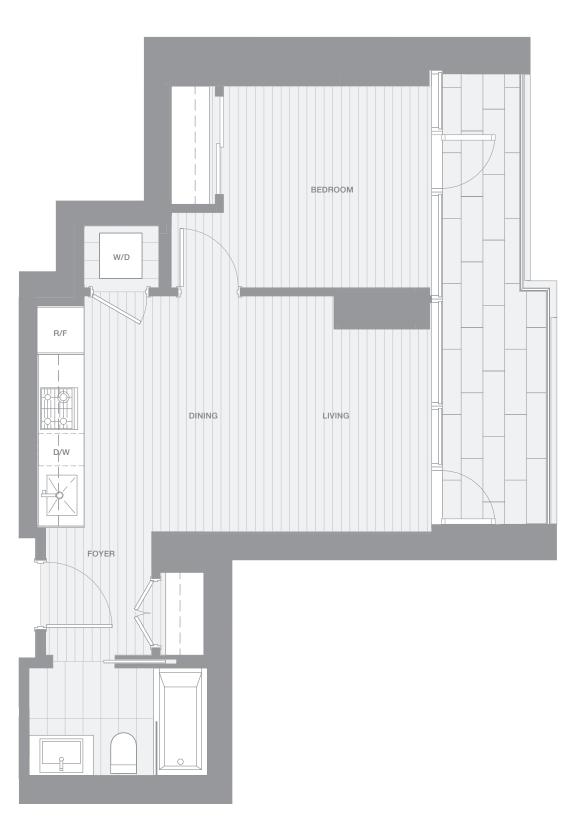

### ONE BEDROOM

TOTAL LIVING 584 SQ FT

Indoor Living 480 sq ft Outdoor Living 104 sq ft

The open-concept living, dining, and kitchen area opens onto the generous terrace, providing an ideal space for entertaining. The bedroom shares access to the terrace which enjoys views of False Creek and David Lam Park.