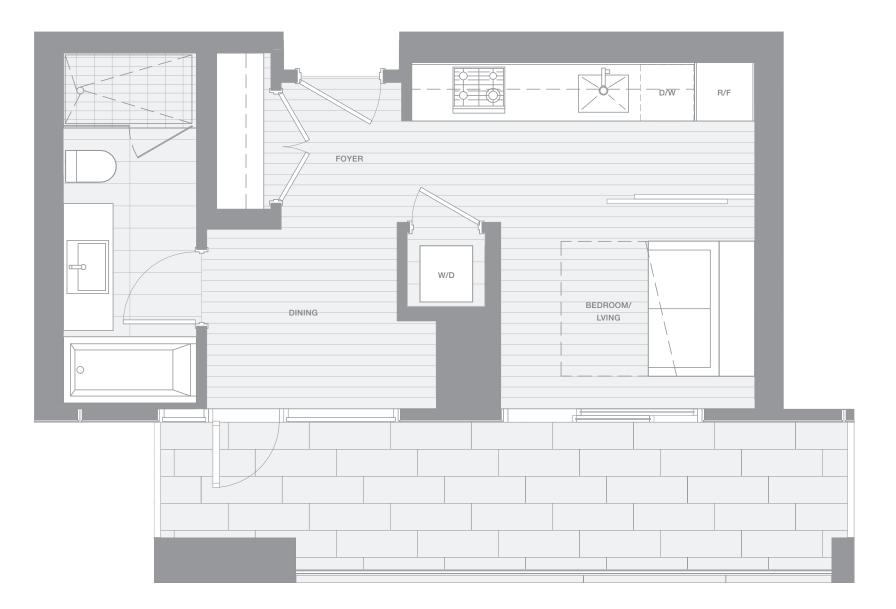

## ONE BEDROOM FLEX

TOTAL LIVING 513 SQ FT

Indoor Living 361 sq ft Outdoor Living 152 sq ft

This home makes the perfect pied-à-terre. From the moment of arrival in the foyer, the eye is drawn to the view toward Granville Island from the southfacing balcony, creating a sense of harmonious flow. Space is amplified by a streamlined layout and a Murphy bed custom-designed by BIG.

## 2503 ONE BEDROOM FLEX