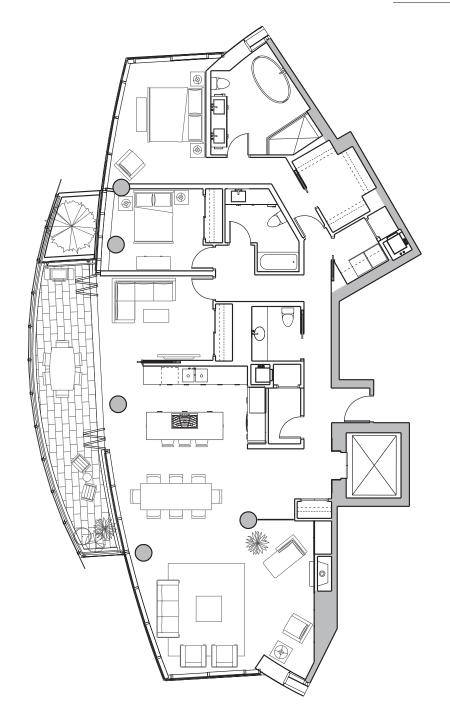

| CI | IITE | 0 ∩ 1 |
|----|------|-------|

|                         | 30112 001     |
|-------------------------|---------------|
| SUITE TYPE              | Three Bedroom |
| ENCLOSED AREA (sq. ft.) | 2,072         |
| BALCONY (sq. ft.)       | 247           |
| LCP PLANTER (sq. ft.)   | 46            |
| TOTAL AREA (sq. ft.)    | 2,365         |