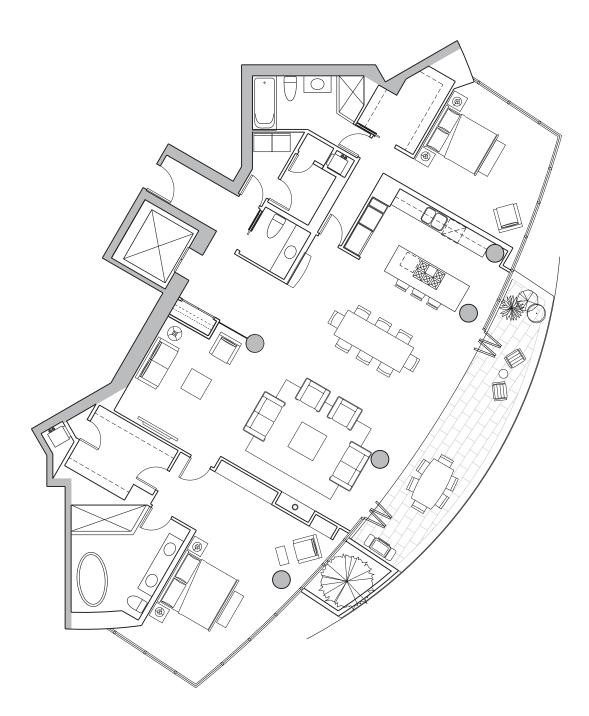

| SUITE TYPE    | TWO BEDROOM & FAMILY ROOM |
|---------------|---------------------------|
| ENCLOSED AREA | 2,243 sq. ft.             |
| BALCONY       | 252 sq. ft.               |
| LCP PLANTER   | 46 sq. ft.                |
| TOTAL AREA    | 2,541 sq. ft.             |